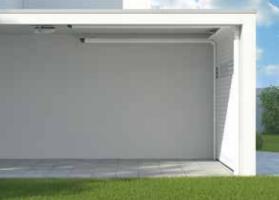

### Detolux The silent overhead garage door.

Detolux requires less space and is the ideal choice for garages with restricted headroom clearance. The door runs gently on rollers underneath the ceiling, allowing you to utilise the wall space inside your garage for storage. Resident The reliable roller garage door.

**Detolux** requires just 8 cm in the lintel headroom, although 17 cm provide the best installation conditions. This means that garages with restricted headroom clearance can be equipped with a top performance door system. The vertically opening and closing curtain glides parallel to the ceiling – smoothly and silently.