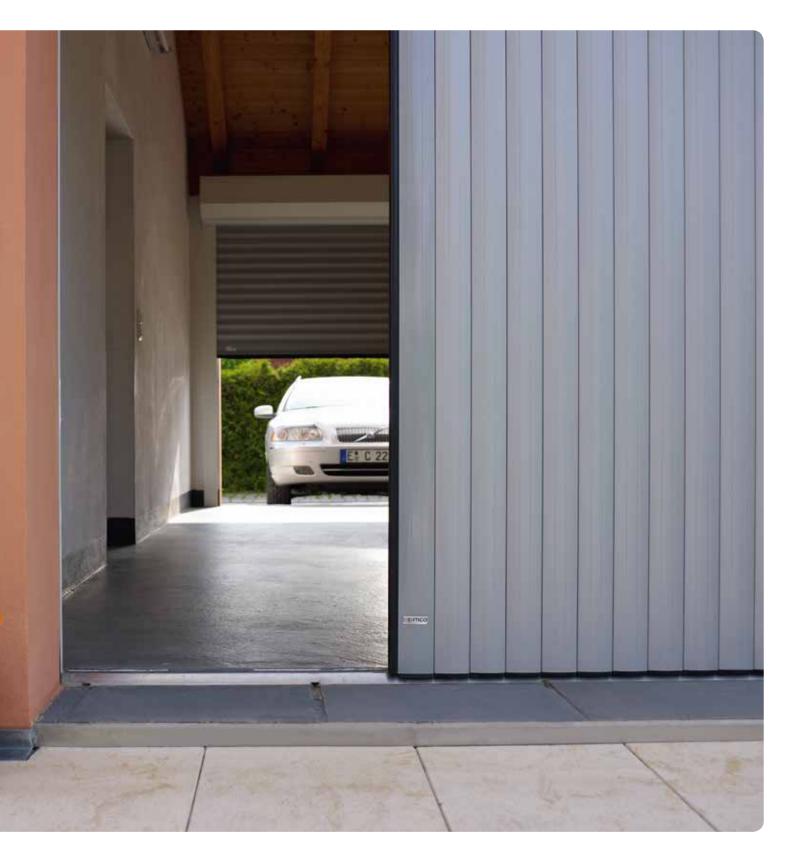

The incredibly elegant **Vertico** garage door provides numerous benefits: the system requires only 5 cm lintel headroom internally and the 13 cm degree of radius at the corner is particularly small. The 75° and 105° versions offer additional flexibility.

There is no encroachment in the ceiling area which can therefore be used as extra storage space. Large opening widths of up to 562 cm and 11 m are possible for single and double door systems respectively. Vertico also ensures superior surface stability due to the vertical profiles. Thanks to the 2 programmable openings (passage door effect), the Vertico door can, e.g., also be opened half way – as standard via a radio-controlled motor. The standard and optional equipment as well as the extensive colour range allows you to create bespoke designs to meet your requirements.