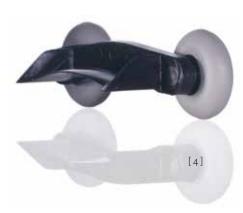

#### [4] Precision rollers

Perfect performance even after many years of operation and no surface damage thanks to the rust-free, low-wear precision rollers which guarantee contactless vertical/horizontal movement of the Detolux garage door system.