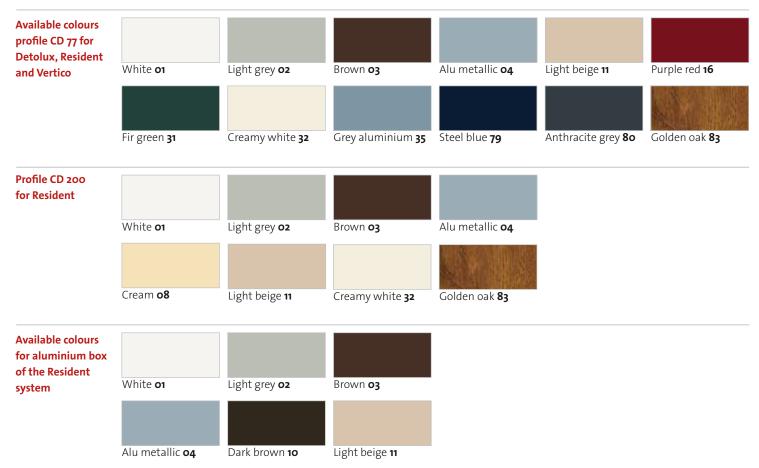

### Colour chart | Legend

### A further 36 special Renolit colours are available for Profile CD 77 (at an extra charge)

Actual colours may differ due to printing limitations. 36 special Renolit colours are available for CD 77 at an extra charge.