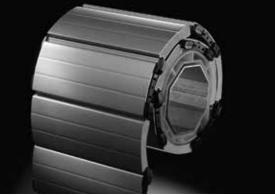

### Optionale Ausstattung

Alarm

Silent run system\*

Emergency unlocking\*

PIN code access

\* Standard equipment for Detolux and Vertico.

Alulux | www.alulux.com

**Quality components** throughout. It is the inner values of your garage door system which assure dependability and sustainable performance. All basic aluminium garage door components are coated with a high-quality powder coating.

#### [1] Safety brake

Added safety for all three garage door systems. The safety brake automatically comes into operation as soon as the force on the main closing edge exceeds the specified value. The safety brake secures the garage door against falling as well as uncontrolled and unbalanced movements.

### [2] Precision rope deflection

The precision rope deflection for Detolux overhead garage doors ensures gentle and silent operation. The compensation ropes for the spring units are guided precisely and gently.

### [3] Slide-over ring

Special plastic slide-over rings are used to ensure the curtain of the Resident roller door is wound evenly and precisely around the shaft in the aluminium box. Furthermore, they help to minimise the mechanical stress on the upper profiles.

#### [4] Precision rollers

Perfect performance even after many years of operation and no surface damage thanks to the rust-free, low-wear precision rollers which guarantee contactless vertical/horizontal movement of the Detolux garage door system.

### [5] Head piece

The robust head piece with two integrated guide rollers assures gentle profile guidance and

smooth, low-wear operating characteristics for Detolux overhead garage doors.

#### [6] Guide brush

The round brush fitted to the front lower door roller ensures the guide rails of the Vertico lateral running door are cleaned as soon as the door starts to move. The guide wheels therefore run freely and smoothly.

### Die-cast aluminium side locking

Certain components of your door system are subject to particularly high levels of mechanical stress – e.g. the side locking of the Detolux endslat. This is where high-quality, resistant die-cast aluminium components come into their own.