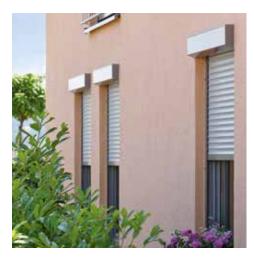

### Detolux The silent overhead garage door.

Detolux requires less space and is the ideal choice for garages with restricted headroom clearance. The door runs gently on rollers underneath the ceiling, allowing you to utilise the wall space inside your garage for storage. Resident The reliable roller garage door.

Resident offers maximum space inside and in front of your garage. The walls and ceiling of the garage remain available for full use of this space. When the door is open, the curtain is fully concealed inside the aluminium box.

### Vertico

The variable lateral running garage door.

Vertico is an incredibly elegant garage door that frees you from structural constraints. The door runs along a side wall of your garage leaving the ceiling area free for use as storage space. Standard equipment