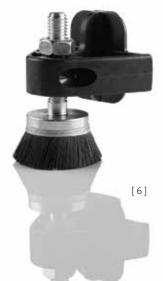

#### [6] Guide brush

The round brush fitted to the front lower door roller ensures the guide rails of the Vertico lateral running door are cleaned as soon as the door starts to move. The guide wheels therefore run freely and smoothly.