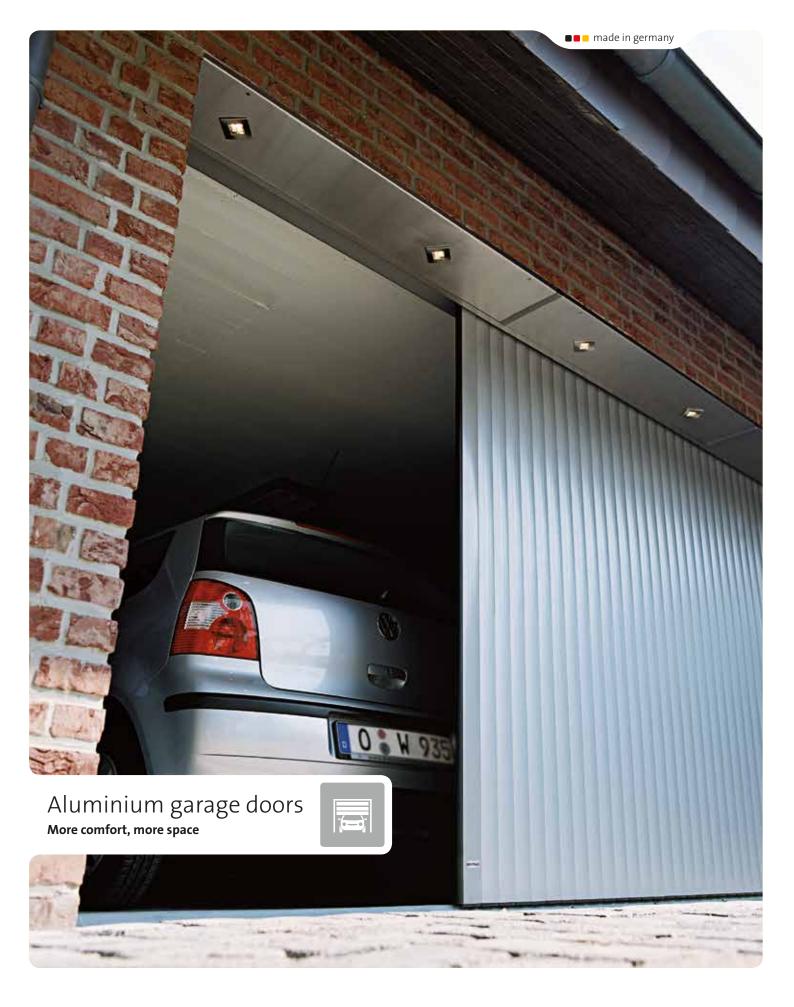

## Aluminium garage doors: robust, lightweight, durable, space-saving.

**Detolux, Resident and Vertico** are prepared for all eventualities and meet the high demands placed on modern garage doors. Bring your design ideas to life:

### Convenience and high-level of functional reliability

Alulux doors are tried and tested systems "Made in Germany". They are easy to operate and provide a number of user-friendly functions. The doors minimise the risk of injuries and offer increased burglary protection. Thanks to the high-quality materials, Alulux garage door systems guarantee long-lasting and safe performance for many years.

### Maximum range of designs

The extensive selection of shapes, colours and special equipment for Alulux garage doors enhance the individual style of your house. They can either blend into the style of your home or be a real eye-catcher.

#### Space-saving marvel

Whether you choose an overhead, a lateral running or a roller garage door; all the systems open and close without any outward swing, thus creating space inside and in front of your garage. And they are all made to measure at no extra charge.

### Aluminium. The material of choice.

All Alulux garage doors are made from highquality aluminium. And there are a number of good reasons for this.

Aluminium is generally resistant to corrosion. Thanks to the durable stove enamel finish, the doors never have to be recoated. Another key factor is that aluminium is a lightweight yet robust material and offers greater design, comfort and safety options than, e.g., traditional steel doors.