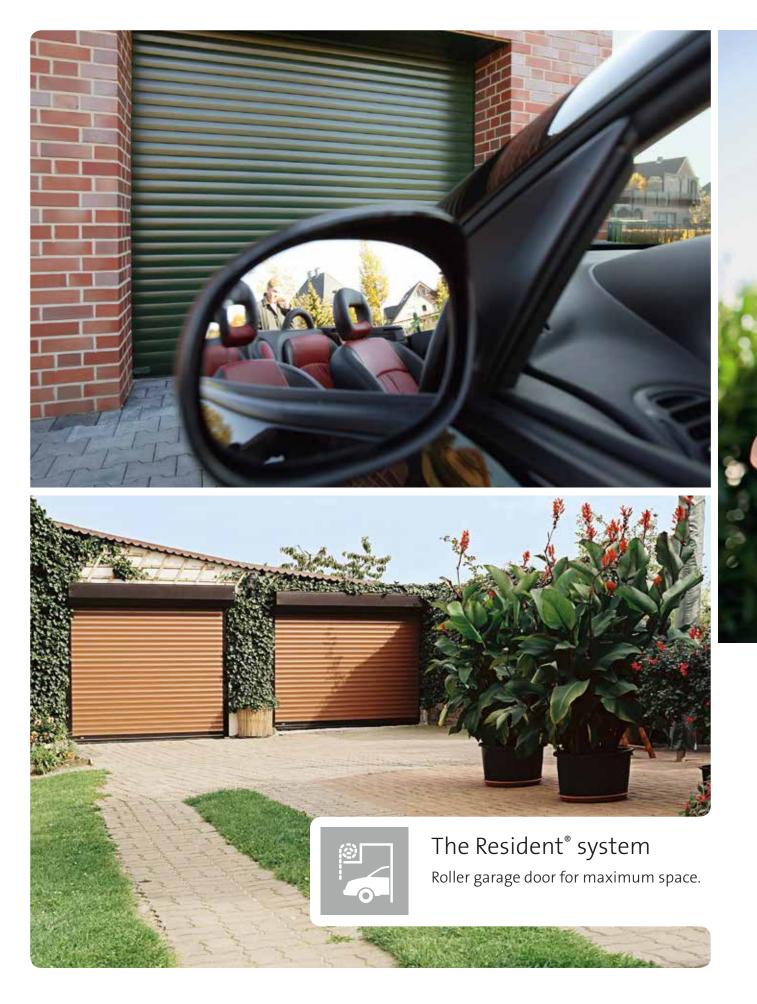

Resident offers maximum space inside and in front of your garage. The walls and ceiling of the garage remain available for full use of this space. When the door is open, the curtain is fully concealed inside the aluminium box.

### **Optional equipment**

- Emergency unlocking from the outside
- Solar or battery drive
- · Vision profiles
- PIN code access
- Range of accessories for buttons and transmitters

**Resident** is a real space-saving marvel among its peers. It leaves both the ceiling and the side walls free to use as storage space, allowing you to utilise the space available inside your garage to the greatest effect.

When the door is open, the curtain is fully concealed inside the aluminium box – protected against dust, dirt and damage.

Resident is equipped with a motor and safety brake as standard. The optional equipment and the extensive colour range allow you to design the premium roller garage door to your own taste.