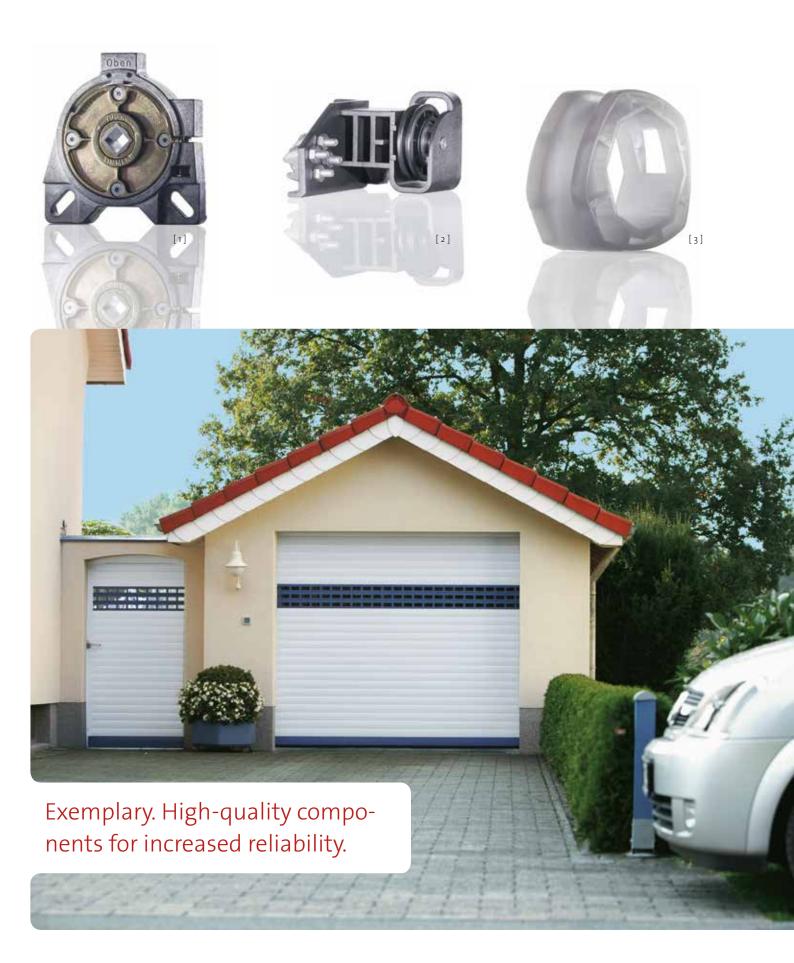

#### [1] Safety brake

Added safety for all three garage door systems. The safety brake automatically comes into operation as soon as the force on the main closing edge exceeds the specified value. The safety brake secures the garage door against falling as well as uncontrolled and unbalanced movements.

### [2] Precision rope deflection

The precision rope deflection for Detolux overhead garage doors ensures gentle and silent operation. The compensation ropes for the spring units are guided precisely and gently.

### [3] Slide-over ring

Special plastic slide-over rings are used to ensure the curtain of the Resident roller door is wound evenly and precisely around the shaft in the aluminium box. Furthermore, they help to minimise the mechanical stress on the upper profiles.