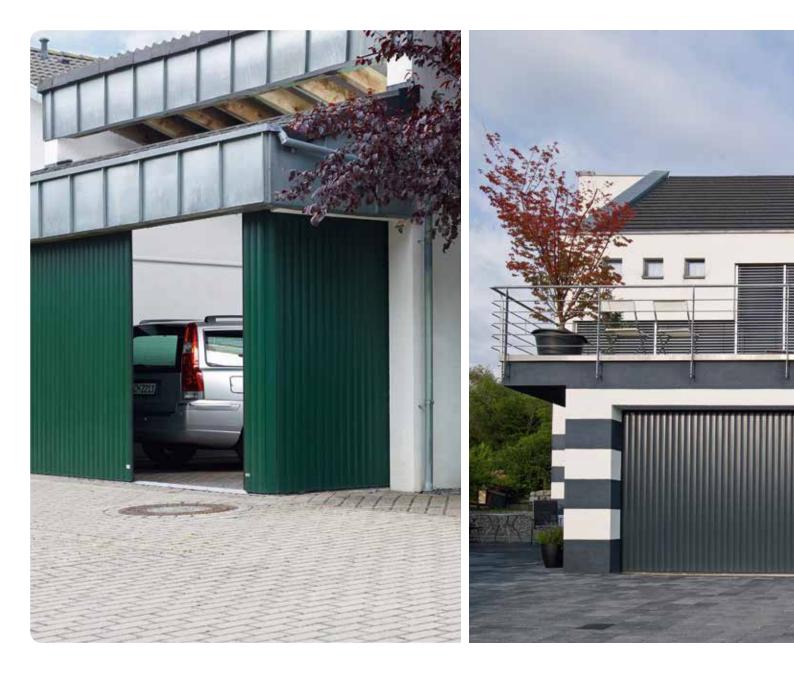

### Vertico

The variable lateral running garage door.

Vertico is an incredibly elegant garage door that frees you from structural constraints. The door runs along a side wall of your garage leaving the ceiling area free for use as storage space. Standard equipment

The incredibly elegant **Vertico** garage door provides numerous benefits: the system requires only 5 cm lintel headroom internally and the 13 cm degree of radius at the corner is particularly small. The 75° and 105° versions offer additional flexibility.

There is no encroachment in the ceiling area which can therefore be used as extra storage space. Large opening widths of up to 562 cm and 11 m are possible for single and double door systems respectively. Vertico also ensures superior surface stability due to the vertical profiles. Thanks to the 2 programmable openings (passage door effect), the Vertico door can, e.g., also be opened half way – as standard via a radio-controlled motor. The standard and optional equipment as well as the extensive colour range allows you to create bespoke designs to meet your requirements.