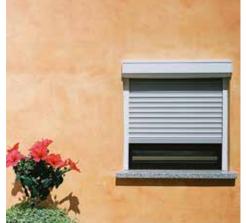

Resident offers maximum space inside and in front of your garage. The walls and ceiling of the garage remain available for full use of this space. When the door is open, the curtain is fully concealed inside the aluminium box.

### **Optional equipment**

- Emergency unlocking from the outside
- Solar or battery drive
- · Vision profiles
- PIN code access
- Range of accessories for buttons and transmitters

**Resident** is a real space-saving marvel among its peers. It leaves both the ceiling and the side walls free to use as storage space, allowing you to utilise the space available inside your garage to the greatest effect.

When the door is open, the curtain is fully concealed inside the aluminium box – protected against dust, dirt and damage.

Resident is equipped with a motor and safety brake as standard. The optional equipment and the extensive colour range allow you to design the premium roller garage door to your own taste.