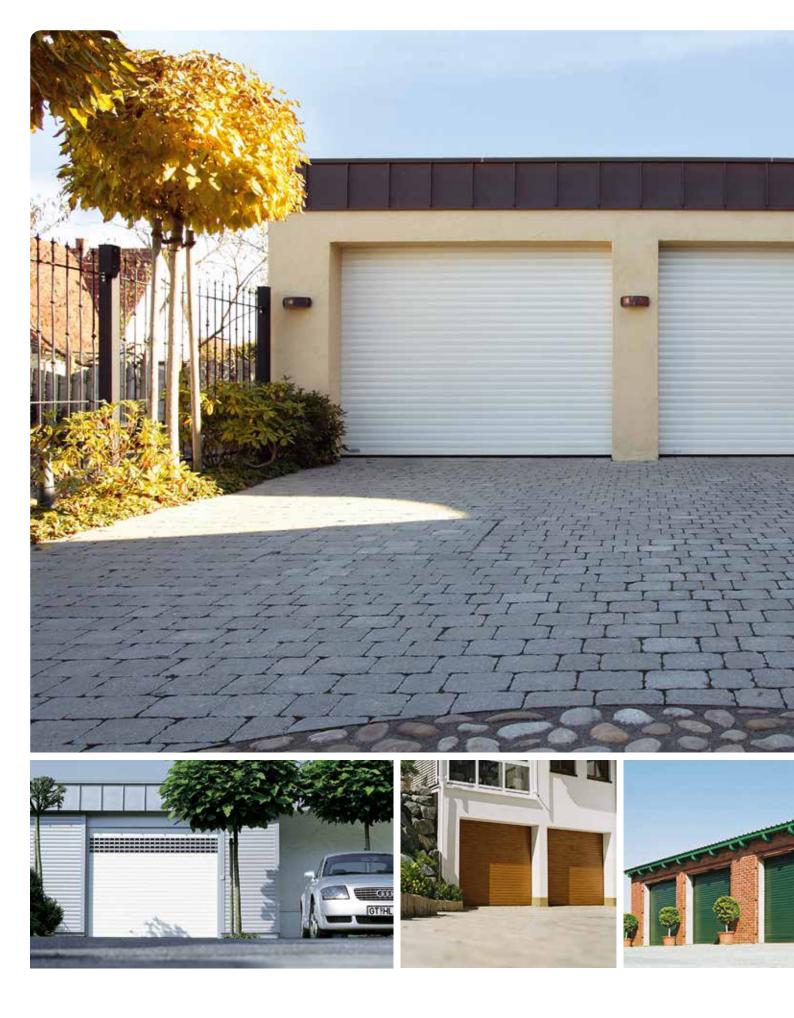

## Aluminium garage doors: robust, lightweight, durable, space-saving.

**Detolux, Resident and Vertico** are prepared for all eventualities and meet the high demands placed on modern garage doors. Bring your design ideas to life:

we have the ideal garage door for any building architecture.

### Maximum range of designs

The extensive selection of shapes, colours and special equipment for Alulux garage doors enhance the individual style of your house. They can either blend into the style of your home or be a real eye-catcher.