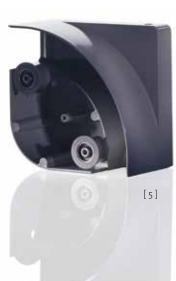

### [5] Head piece

The robust head piece with two integrated guide rollers assures gentle profile guidance and

smooth, low-wear operating characteristics for Detolux overhead garage doors.

#### [6] Guide brush

The round brush fitted to the front lower door roller ensures the guide rails of the Vertico lateral running door are cleaned as soon as the door starts to move. The guide wheels therefore run freely and smoothly.