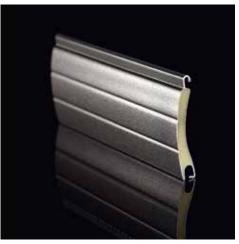

### Aluminium. The material of choice.

All Alulux garage doors are made from highquality aluminium. And there are a number of good reasons for this.

Aluminium is generally resistant to corrosion. Thanks to the durable stove enamel finish, the doors never have to be recoated. Another key factor is that aluminium is a lightweight yet robust material and offers greater design, comfort and safety options than, e.g., traditional steel doors.

### **Clever quality**

- Complete aluminium garage door
- No outward swing, allowing full use of space in front of the garage
- Made to measure
- Door made from single profiles
- Can be adjusted by up 10% to suit the roof pitch
- Required lintel headroom can be reduced to just 8 cm
- Opening width of up to 400 cm
- 12 standard colours + 36 special Renolit colours
- TÜV tested, manufactured to DIN-EN standards

### Clever quality

- Complete aluminium garage door
- No outward swing, allowing full use of space in front of the garage
- Made to measure
- Door made from single profiles
- P 25 cm lintel headroom required as minimum for the roller box
- Opening width of up to 540 cm
- 12 standard colours + 36 special Renolit colours
- Manufactured to DIN-EN safety standards

### Clever quality

- Complete aluminium garage door
- No outward swing, allowing full use of space in front of the garage
- Made to measure
- Door made from single profiles
- Required lintel headroom can be reduced to just 5 cm
- Opening width of up to 562 cm, as a double door up to 11 m
- Degree of radius at the corner only 13 cm
- Superior surface stability due to vertical profiles
- 12 standard colours + 36 special Renolit colours
- Manufactured to DIN-EN safety standards