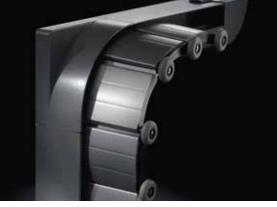

### [2] Precision rope deflection

The precision rope deflection for Detolux overhead garage doors ensures gentle and silent operation. The compensation ropes for the spring units are guided precisely and gently.

#### [4] Precision rollers

Perfect performance even after many years of operation and no surface damage thanks to the rust-free, low-wear precision rollers which guarantee contactless vertical/horizontal movement of the Detolux garage door system.

### [5] Head piece

The robust head piece with two integrated guide rollers assures gentle profile guidance and

smooth, low-wear operating characteristics for Detolux overhead garage doors.