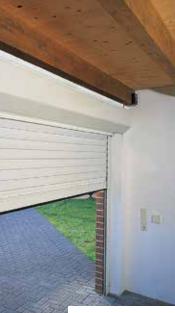

Resident offers maximum space inside and in front of your garage. The walls and ceiling of the garage remain available for full use of this space. When the door is open, the curtain is fully concealed inside the aluminium box.

### **Optional equipment**

- Emergency unlocking from the outside
- Solar or battery drive
- · Vision profiles
- PIN code access
- Range of accessories for buttons and transmitters

**Resident** is a real space-saving marvel among its peers. It leaves both the ceiling and the side walls free to use as storage space, allowing you to utilise the space available inside your garage to the greatest effect.

When the door is open, the curtain is fully concealed inside the aluminium box – protected against dust, dirt and damage.

Resident is equipped with a motor and safety brake as standard. The optional equipment and the extensive colour range allow you to design the premium roller garage door to your own taste.