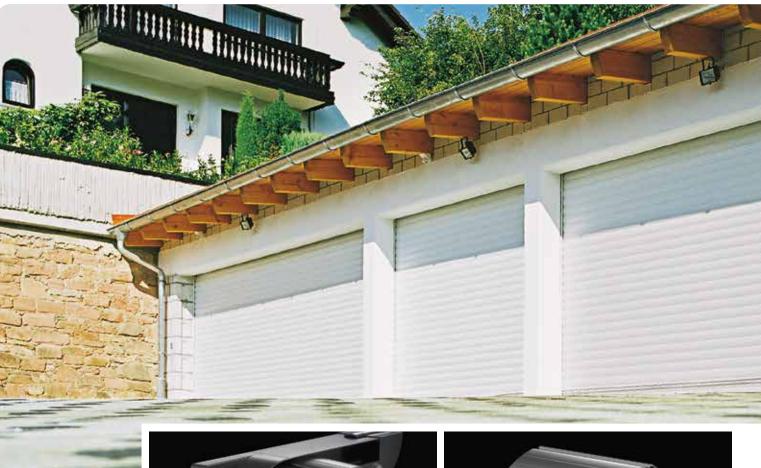

### **Optional equipment**

- Emergency unlocking from the outside
- Solar or battery drive
- · Vision profiles
- PIN code access
- Range of accessories for buttons and transmitters

**Resident** is a real space-saving marvel among its peers. It leaves both the ceiling and the side walls free to use as storage space, allowing you to utilise the space available inside your garage to the greatest effect.

When the door is open, the curtain is fully concealed inside the aluminium box – protected against dust, dirt and damage.

Resident is equipped with a motor and safety brake as standard. The optional equipment and the extensive colour range allow you to design the premium roller garage door to your own taste.

### Resident<sup>®</sup>

### Clever quality

- Complete aluminium garage door
- No outward swing, allowing full use of space in front of the garage
- Made to measure
- Door made from single profiles
- P 25 cm lintel headroom required as minimum for the roller box
- Opening width of up to 540 cm
- 12 standard colours + 36 special Renolit colours
- Manufactured to DIN-EN safety standards