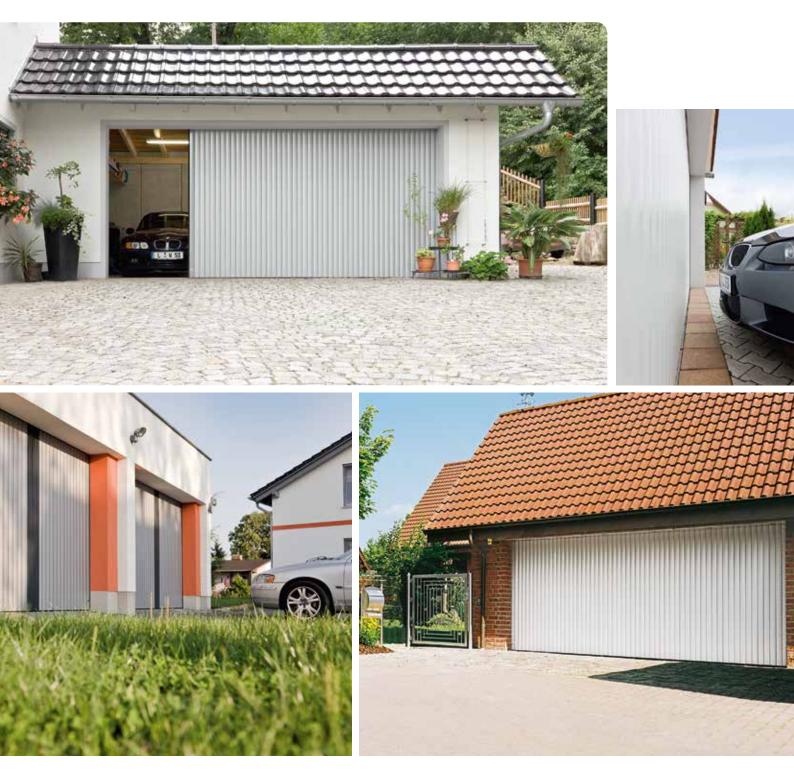

### Detolux The silent overhead garage door.

Detolux requires less space and is the ideal choice for garages with restricted headroom clearance. The door runs gently on rollers underneath the ceiling, allowing you to utilise the wall space inside your garage for storage. Resident The reliable roller garage door.

Resident offers maximum space inside and in front of your garage. The walls and ceiling of the garage remain available for full use of this space. When the door is open, the curtain is fully concealed inside the aluminium box.

### Vertico

The variable lateral running garage door.

Vertico is an incredibly elegant garage door that frees you from structural constraints. The door runs along a side wall of your garage leaving the ceiling area free for use as storage space. Standard equipment

## Aluminium garage doors: robust, lightweight, durable, space-saving.

**Detolux, Resident and Vertico** are prepared for all eventualities and meet the high demands placed on modern garage doors. Bring your design ideas to life:

we have the ideal garage door for any building architecture.