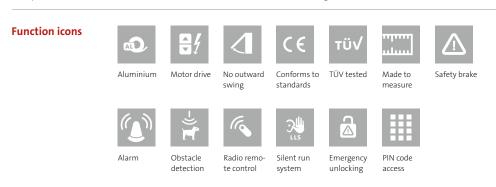

Alarm

Optional equipment

Obstacle detection\*

Remote control operation\*

Conforms to standards

Silent run system\*

Emergency unlocking\*

Made to measure

PIN code

access

\* Standard equipment for Detolux and Vertico.

Garage door systems from Alulux offer a wide range of opportunities: for practical use, for various structural conditions, for individual comfort and taste – for you.

Aluminium

No outward swing Conforms to standards

TÜV tested

Made to measure Saf

Safety brake

22

### Optionale Ausstattung

Alarm

Silent run system\*

Emergency unlocking\*

PIN code access

\* Standard equipment for Detolux and Vertico.

Alulux | www.alulux.com

**Quality components** throughout. It is the inner values of your garage door system which assure dependability and sustainable performance. All basic aluminium garage door components are coated with a high-quality powder coating.