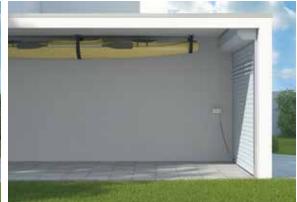

Resident offers maximum space inside and in front of your garage. The walls and ceiling of the garage remain available for full use of this space. When the door is open, the curtain is fully concealed inside the aluminium box.

### **Optional equipment**

- Emergency unlocking from the outside
- Solar or battery drive
- · Vision profiles
- PIN code access
- Range of accessories for buttons and transmitters

**Resident** is a real space-saving marvel among its peers. It leaves both the ceiling and the side walls free to use as storage space, allowing you to utilise the space available inside your garage to the greatest effect.

When the door is open, the curtain is fully concealed inside the aluminium box – protected against dust, dirt and damage.

Resident is equipped with a motor and safety brake as standard. The optional equipment and the extensive colour range allow you to design the premium roller garage door to your own taste.