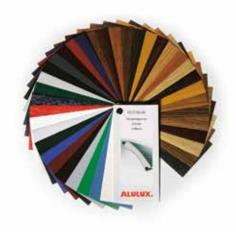

### Colour chart | Legend

### A further 36 special Renolit colours are available for Profile CD 77 (at an extra charge)

Actual colours may differ due to printing limitations. 36 special Renolit colours are available for CD 77 at an extra charge.