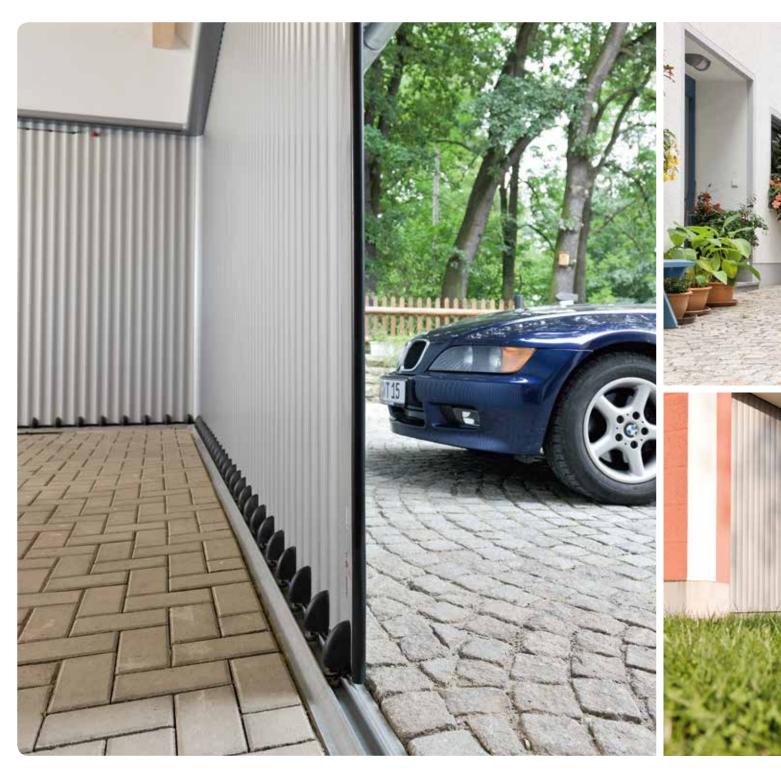

The incredibly elegant **Vertico** garage door provides numerous benefits: the system requires only 5 cm lintel headroom internally and the 13 cm degree of radius at the corner is particularly small. The 75° and 105° versions offer additional flexibility.

There is no encroachment in the ceiling area which can therefore be used as extra storage space. Large opening widths of up to 562 cm and 11 m are possible for single and double door systems respectively. Vertico also ensures superior surface stability due to the vertical profiles. Thanks to the 2 programmable openings (passage door effect), the Vertico door can, e.g., also be opened half way – as standard via a radio-controlled motor. The standard and optional equipment as well as the extensive colour range allows you to create bespoke designs to meet your requirements.

#### [6] Guide brush

The round brush fitted to the front lower door roller ensures the guide rails of the Vertico lateral running door are cleaned as soon as the door starts to move. The guide wheels therefore run freely and smoothly.