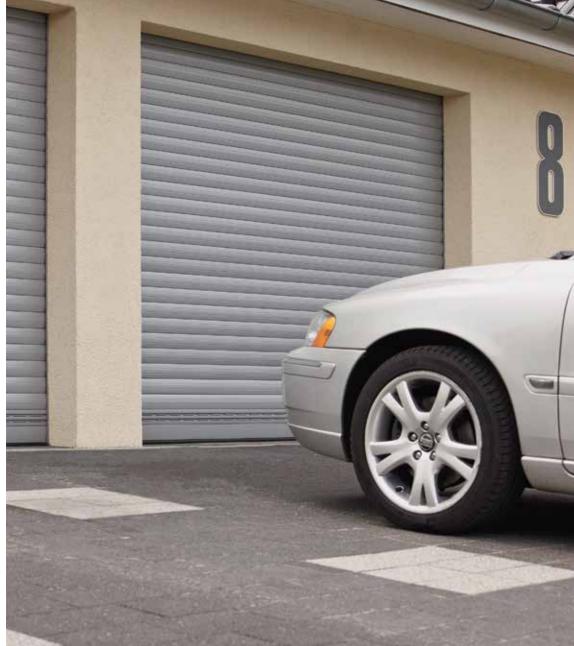

Resident offers maximum space inside and in front of your garage. The walls and ceiling of the garage remain available for full use of this space. When the door is open, the curtain is fully concealed inside the aluminium box.

### **Optional equipment**

- Emergency unlocking from the outside
- Solar or battery drive
- · Vision profiles
- PIN code access
- Range of accessories for buttons and transmitters

**Resident** is a real space-saving marvel among its peers. It leaves both the ceiling and the side walls free to use as storage space, allowing you to utilise the space available inside your garage to the greatest effect.

When the door is open, the curtain is fully concealed inside the aluminium box – protected against dust, dirt and damage.

Resident is equipped with a motor and safety brake as standard. The optional equipment and the extensive colour range allow you to design the premium roller garage door to your own taste.